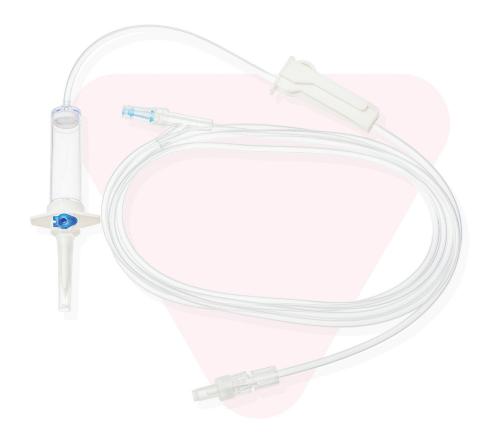

## Infusion Sets

m|devices Infusion Set includes a vented spike attached to a drip chamber with 15 $\mu$ m filter roller regulator. This range provides the option of a NeutralSite<sup>TM</sup> or injection site.

The 220cm kink resistant standard tubing with male luer lock and rotating collar is made from medical grade PVC.

- (>) Intravenous solution set
- 15 micron chamber20 drops per mL
- Vented perforator
- 3mm tubing diameter
- Male Luer lock with rotating collar
- 220cm tube length
- > Peel open pouch

| Infusion Sets |                                                                  |        |                           | STERILE    |
|---------------|------------------------------------------------------------------|--------|---------------------------|------------|
| RE-ORDER      | DESCRIPTION                                                      | LENGTH | NEEDLELESS ACCESS SITE    | CARTON QTY |
| IV010000      | Infusion Set with 15um Filter Vented Chamber and Injection Site  | 220cm  | Latex Free Injection Site | 100        |
| IV010003      | Infusion Set with 15um Filter Vented Chamber and<br>NeutralSite™ | 220cm  | NeutralSite™              | 50         |